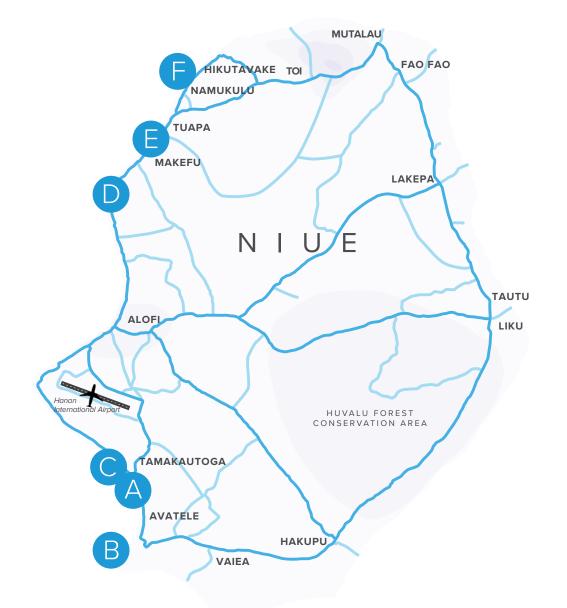

# WEDDING LOCATION MAP

#### THE NIUE RENDEZVOUS' \$400

(ADD ON TO EITHER CEREMONY PACKAGE)

- Choose any of the romantic beaches/coves or caves around the Island (refer to wedding location map on page 4)
- Transportation of your wedding party to the ceremony venue and return for up to eight pax