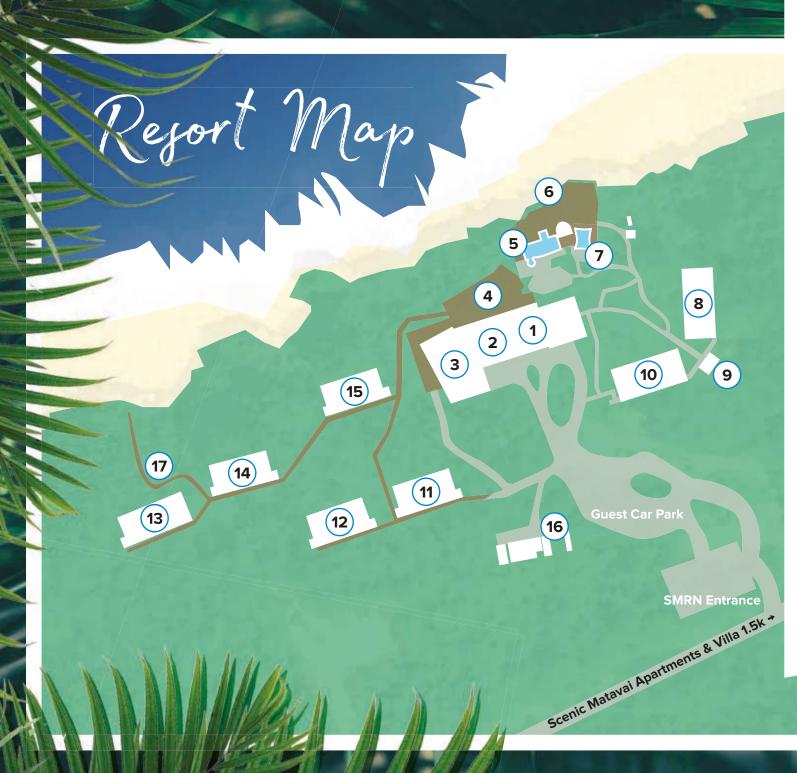

# Matavai Resort Niue

- **1.** Entrance / reception
- 2. Dolphin restaurant
- 3. Matavai Conference Centre Niue

-

- **4.** Upper restaurant deck
- 5. Large pool & swim-up bar
- 6. Lower pool bar deck
- 7. Lower swimming pool
- 8. Ocean rooms Downstairs: 7 - 12 Upstairs: 19 - 24
- 9. Guest laundry
- **10.** Ocean rooms Downstairs: 1 - 6 Upstairs: 13 - 18
- **11.** Superior King rooms 47 51
- 12. Superior King rooms 52 56
- **13.** Deluxe rooms Downstairs: 35 - 40 Upstairs: 41 - 46
- **14.** Superior Clifftop rooms 30 34
- 15. Superior Clifftop rooms 25 29
- 16. Staff utility area
- 17. Sea track